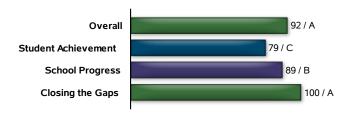

State accountability ratings are based on three domains: Student Achievement, School Progress, and Closing the Gaps. The graph below provides summary results for ATHERTON EL. Scores are scaled from 0 to 100 to align with letter grades.